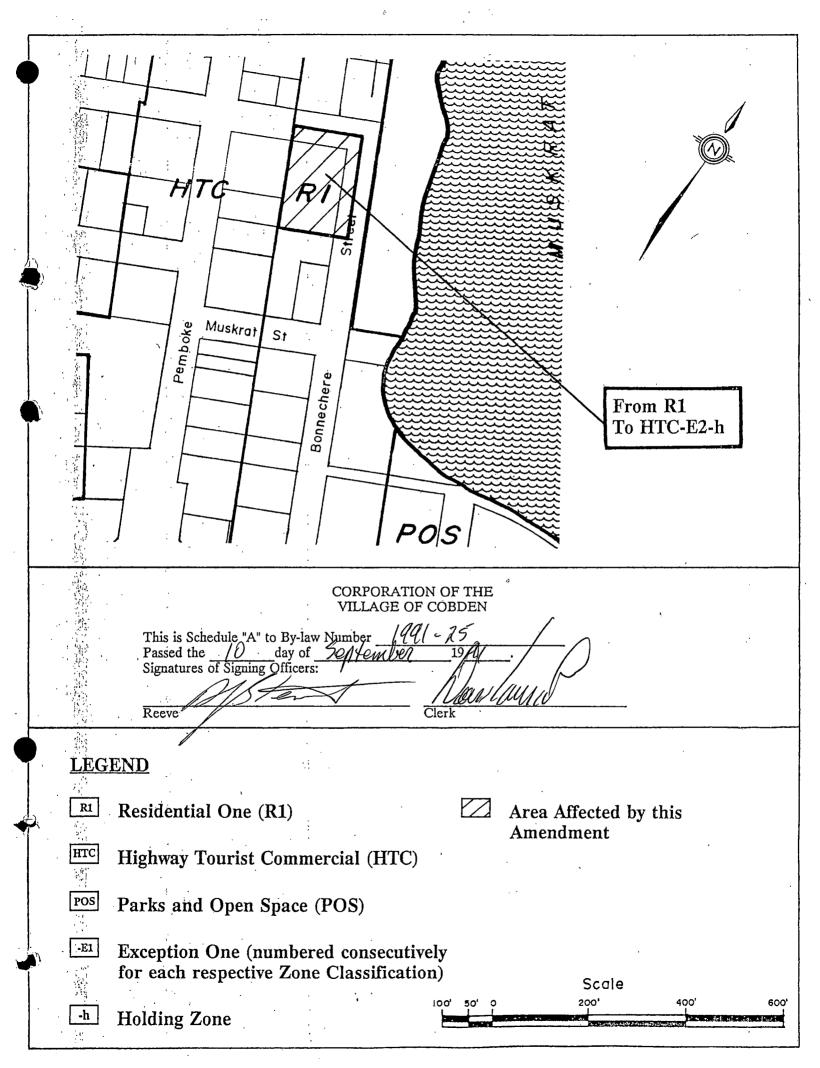

- (b) Schedule "A" to By-law No. 1989-14 is amended by rezoning lands located in Lots 27, 28 and 29, Registered Plan No. 65, Village of Cobden, from Residential One (RI) to Highway-Tourist Commercial-Exception Two-Holding (HTC-E2-h) as shown on Schedule "A" attached hereto.
- 2. THAT save as foresaid all other provisions of By-law No. 1989-14, as amended, shall be complied with.
- 3. This by-law shall come into force and take effect on the day of final passing thereof.

### SCHEDULE "A"